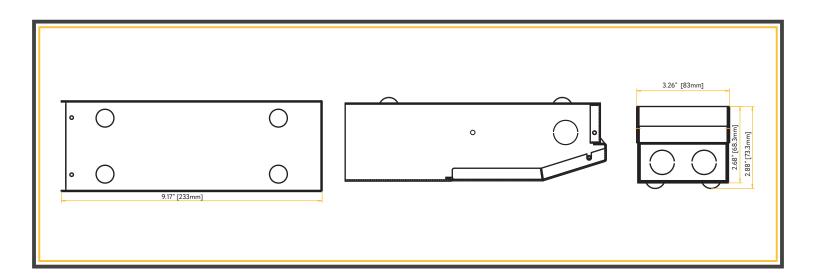

## MAGNETIC LED DRIVER DIMMABLE 24v 100 WATTS

**ITEM** G-48453 **DESCRIPTION** 100W/24V/CV/Driver/Dim 120v **INPUT VOLTAGE** 120VAC 50/60Hz **OUTPUT VOLTAGE WITHOUT LOAD** DC30V **OUTPUT VOLTAGE FULLY LOADED** DC24V MAX, INPUT CURRENT AT FULL LOAD 1.5A MAX, LOAD 100W MAX, OUTPUT CURRENT 4.2A MINIMUM LOAD 60% of the available wattage **EFFICIENCY** 85%